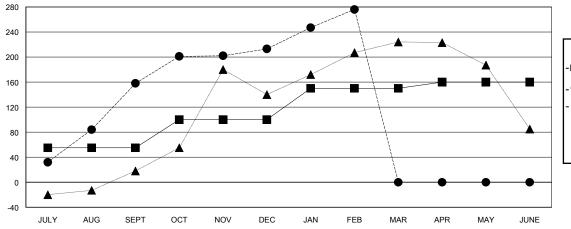

## GOALS AND ACTUAL MEMBERS CUMULATIVE

|       | NEW MEMBER GROWTH NET GOAL |
|-------|----------------------------|
| - • - | NEW MEMBER GROWTH ACTUAL   |

- ▲ - LAST YEAR MEMBERSHIP ACTUAL

| DROPPED CLUBS: 0 |     |
|------------------|-----|
| DROPPED MEMBERS  |     |
| DECEASED         | 3   |
| CLUB CANCELLED   | 0   |
| OTHER            | 220 |
| TOTAL            | 223 |