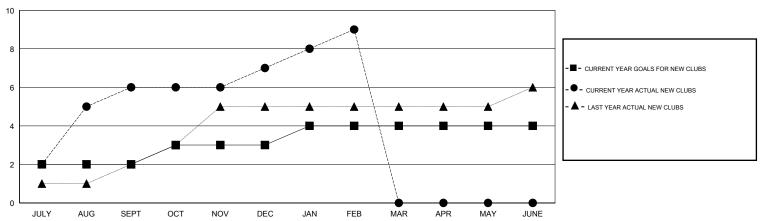

| 0             | OCT/NOV/DEC           | 45                                                             | 122                                                          | 67                                           |
| JAN/FEB/MAR           | 1             | 2         | 0             | JAN/FEB/MAR           | 50                                                             | 90                                                           | 27                                           |
| APR/MAY/JUNE          | 0             | 0         | 0             | APR/MAY/JUNE          | 10                                                             | 0                                                            | 0                                            |

## GOALS AND ACTUAL NEW CLUBS CUMULATIVE



## GOALS AND ACTUAL MEMBERS CUMULATIVE



|       | NEW MEMBER GROWTH NET GOAL |
|-------|----------------------------|
| - • - | NEW MEMBER GROWTH ACTUAL   |

- ▲ - LAST YEAR MEMBERSHIP ACTUAL

| DROPPED CLUBS: 0 |     |
|------------------|-----|
| DROPPED MEMBERS  |     |
| DECEASED         | 3   |
| CLUB CANCELLED   | 0   |
| OTHER            | 220 |
| TOTAL            | 223 |

| 69 CLUBS OF 99 ADDED 1 OR MORE<br>NEW MEMBERS | GENDER DISTRIBUTION  MALE 2,244 (73.72%) |              |       |
|-----------------------------------------------|------------------------------------------|--------------|-------|
|                                               | FEMALE  TOTAL FAMILY UNIT N              | 800 (26.28%) | 1,543 |

CLICK HERE FOR CUMULATIVE

MEMBERSHIP DATA

FAMILY MEMBERS PAYIN